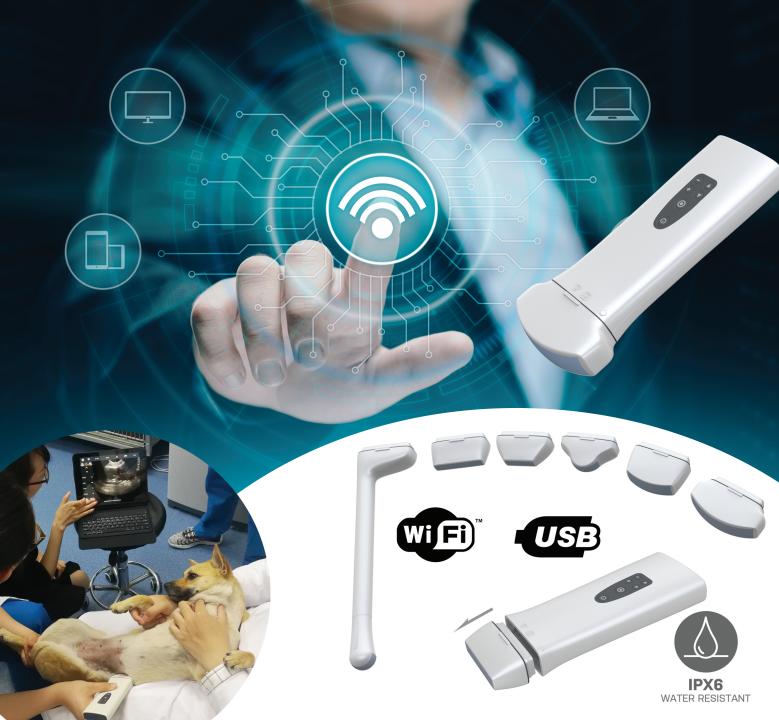

Convex Probe 2,5 - 5 MHz Linear Probe 6 - 11 MHz Mini-Linear Probe 6 - 11 MHz Micro-convex Probe 5 - 9 MHz Phased Array Probe 1,6 - 3,2 MHz Transvaginal Probe 5 - 8 MHz Rectal Probe 4 - 10 MHz Our new range of wireless ultrasound scanners (D8-series) converts each of your screens into a powerful ultrasound scanner.

The light-weighted holder (220 g) is compact and presents a working time of 8 hours at full charge, wireless and compatible with Android, iOS (available soon) and Windows mobile on tablet, PC, smart-phone... With the interchangeable head system of the probes on the same holder, it is very easy to take with you a full range of probes for ultrasound scanning. Available: Doppler (colors) and Black & White